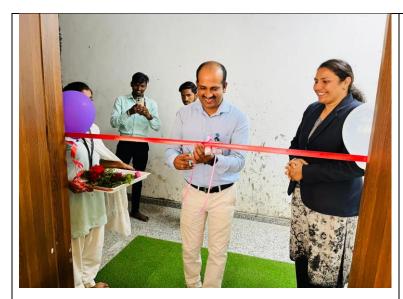

#### ❖ Report-

Department of Computer Science (Optional), Electronics and Physics had celebrated "National Science Day Celebration" on 28<sup>th</sup> February 2023.

On these Occasion of National Science Day we has organize poster presentation exhibition. The day was celebrated with great enthusiasm. Prof. Dr. A. D. Shaligram, CEO, Research Park, SavitribaiPhule Pune University, Pune, Maharashtra. He gave key note lecture on "Product Development". In this talk, he gave guidance about product framing and development.

The Inaugural function was attended by Mr. S. K. Shinde, Head Department of Electronics and Computer science(Optional).

On the occasion of "National Science day" there were poster presentation exhibition. More than 25 students participated in these event. Students were shown their creative ideas and knowledge in posters.