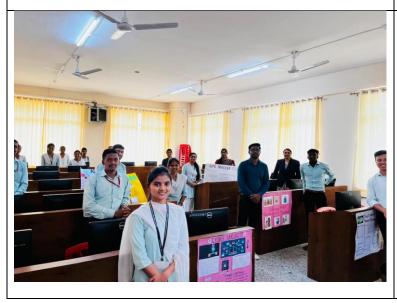

The Inaugural function was attended by Mr. S. K. Shinde, Head Department of Electronics and Computer science(Optional).

On the occasion of "National Science day" there were poster presentation exhibition. More than 25 students participated in these event. Students were shown their creative ideas and knowledge in posters.