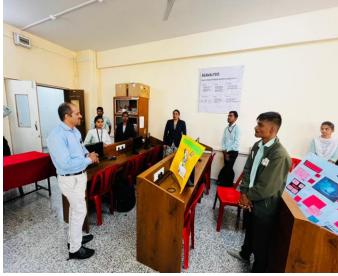

#### **National Science Day Celebration**

- ❖ Title of Activity:- National Science Day Celebration
- ❖ Day and Date:- 28<sup>th</sup> February 2023.
- ❖ Mode of Program:- Offline.
- ❖ Objective: On the occasion of "National Science Day Celebration" organize poster presentation exhibition.

The Inaugural function was attended by Mr. S. K. Shinde, Head Department of Electronics and Computer science(Optional).

On the occasion of "National Science day" there were poster presentation exhibition. More than 25 students participated in these event. Students were shown their creative ideas and knowledge in posters.