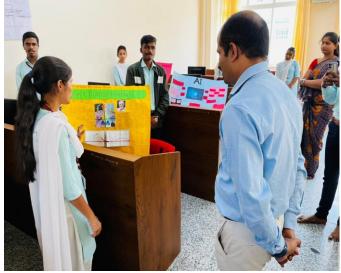

The Inaugural function was attended by Mr. S. K. Shinde, Head Department of Electronics and Computer science(Optional).

On the occasion of "National Science day" there were poster presentation exhibition. More than 25 students participated in these event. Students were shown their creative ideas and knowledge in posters.